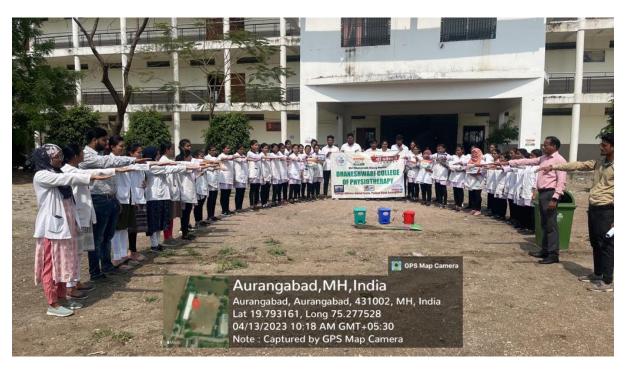

Date: 13<sup>th</sup> april 2023

Time: 8am to 12 pm

Venue: Dhaneshwari college of physiotherapy campus

Organized by: Dhaneshwari college of physiotherapy, Aurangabad

Organizers: Dr. Mansi

**Events:** 

Students from 1<sup>st</sup> year and 2<sup>nd</sup> year were included in the awareness program and were asked to gather in the college campus ground.

A pledge was taken with all the students and staff on swachh bharat

After the pledge students were asked to clean the college campus and they were given awareness regarding cleanliness around the campus and the use of different bins and color coding for the same