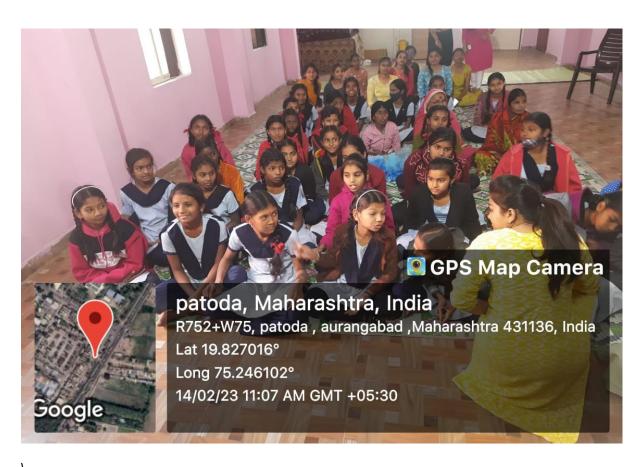

#### Women empowerment awareness camp

14<sup>th</sup> feb 2023

Women empowerment awareness lecture was arranged under the bahishal shikshan mandal yojana under MUHS.

Patoda village was selected for the lecture under the permission taken by their sarpanch and officials

For the camp various students were taken.

The camp started by introductory lecture followed by falicitation ceremony

Then the lecture was delivered to all the women from the village.

Organised by: Dr Syed kashif and Dr. Mayuri Saraikar