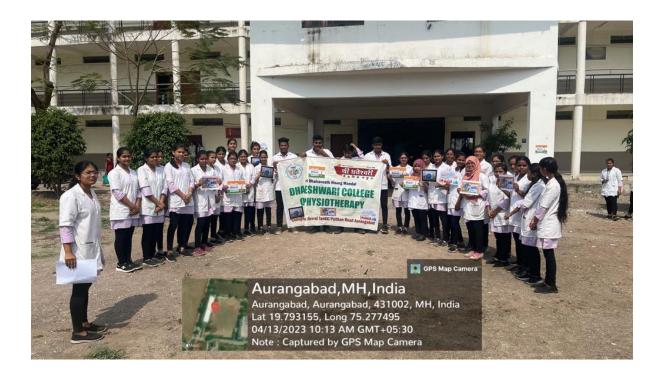

### Swachh bharat Abhiyan

# 13<sup>th</sup> April 2023

Title: Implementing swachh bharat abhiyan in college campus

Objective: Awareness and implementation of swachh bharat abhiyan drive in college campus among students and faculty'

Date: 13<sup>th</sup> april 2023

Time: 8am to 12 pm

Venue: Dhaneshwari college of physiotherapy campus

Organized by: Dhaneshwari college of physiotherapy, Aurangabad

Organizers: Dr. Mansi

**Events:** 

Students from 1<sup>st</sup> year and 2<sup>nd</sup> year were included in the awareness program and were asked to gather in the college campus ground.