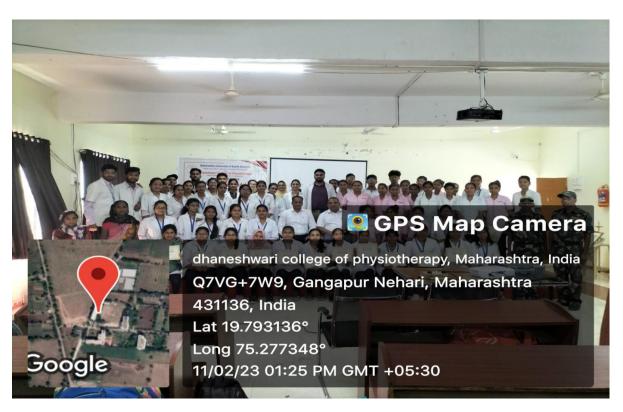

## Bahishal shikshan mandal yojana under MUHS

**Activity report** 

### **Guest lecture Disaster Management**

11<sup>th</sup> February 2023

A guest lecture was arranged by Dhaneshwari college of physiotherapy under the **Bahishal** shikshan mandal yojana under MUHS.

The topic of the seminar was disaster management. So we invited Dr. S. Anandh sir to conduct the seminar as he was the appropriate person for this activity

Sir took the seminar from 10 am to 1 pm.

Organized by: Dr. Nilofer Mogal, Dr. Prachi Mhaske

No of participants present: 85

In presence of Principal Dr. R. S Gangatharan, Dr. Syed kashif, Dr. Mayuri Saraikar