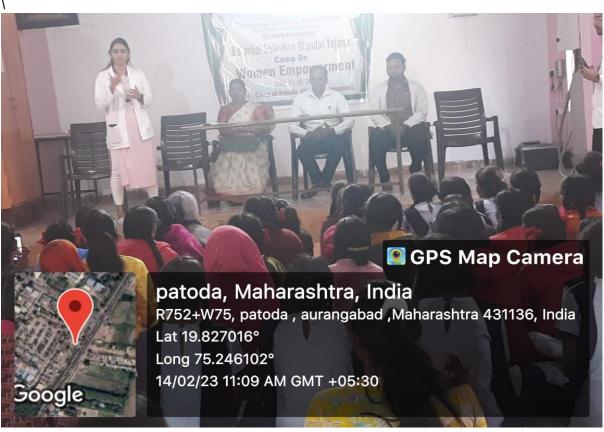

#### Women empowerment awareness camp

14<sup>th</sup> feb 2023

Women empowerment awareness lecture was arranged under the bahishal shikshan mandal yojana under MUHS.

Patoda village was selected for the lecture under the permission taken by their sarpanch and officials

For the camp various students were taken.

The camp started by introductory lecture followed by falicitation ceremony

Then the lecture was delivered to all the women from the village.

Organised by: Dr Syed kashif and Dr. Mayuri Saraikar

In presence of Principal Dr. R.S. Gangatharan

Dhaneshwari Physiotherapy College Georal Tanda, Palthen Roed, Aurangabad