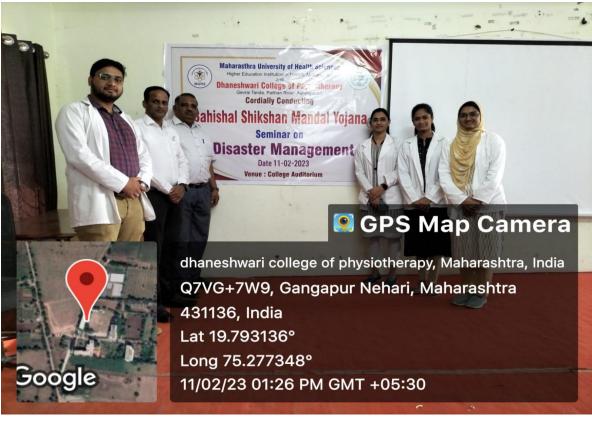

## Bahishal shikshan mandal yojana under MUHS

**Activity report** 

### **Guest lecture Disaster Management**

11<sup>th</sup> February 2023

A guest lecture was arranged by Dhaneshwari college of physiotherapy under the **Bahishal** shikshan mandal yojana under MUHS.

The topic of the seminar was disaster management. So we invited Dr. S. Anandh sir to conduct the seminar as he was the appropriate person for this activity

Sir took the seminar from 10 am to 1 pm.

Organized by: Dr. Nilofer Mogal, Dr. Prachi Mhaske

No of participants present: 85

In presence of Principal Dr. R. S Gangatharan, Dr. Syed kashif, Dr. Mayuri Saraikar